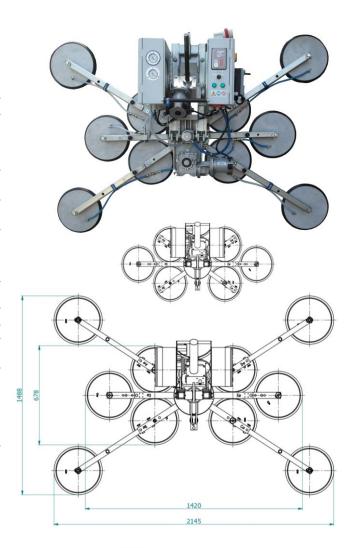

## Vacuum Glass Lifter serie VB6+4 RCEBE 1000 kg

## **Technical specification**

| Application       | Glass panels                                                                                                                                                         |
|-------------------|----------------------------------------------------------------------------------------------------------------------------------------------------------------------|
| Lifting capacity  | Max 1000 kg                                                                                                                                                          |
| Suction pads      | No. 10 round suction pads diameter 310 mm 6 fixed pads on the frame + 4 pads on removable extension arms Lipped pads with safety ring and internal spring system     |
| Load movement     | Continuous 360 degree electric rotation<br>90 degree electric tilt                                                                                                   |
| Pad spread        | 6 pads configuration mm 1420 x 678<br>10 pads configuration mm 1700 x 1210 / 2145 x 1488                                                                             |
| Operating system  | DC vacuum pump powered from on-board batteries high capacity re-chargeable batteries battery status indicator economizer for reduction of the energy consumption     |
| Vacuum system     | 2 independent vacuum circuits, each vacuum circuit with vacuum reserve and non return valve                                                                          |
| Weight of lifter  | 180 kg                                                                                                                                                               |
| Structural depth  | mm 680                                                                                                                                                               |
| Control           | RADIO REMOTE CONTROL<br>Release of the load by dual action security command                                                                                          |
| Standard features | Audible and visual low vacuum warning devices<br>Vacuum gauge for each vacuum circuit<br>Battery charger 240 Volt<br>Vacuum filter<br>Multi position hook connection |

## • battery operating system

- 6+4 suction pads
- Electric continues 360° rotation
- Electric 90° tilt
- Lifting capacity 1000 kg
- Safety devices
- Radio remote control

✓ Dual vacuum circuit built to EN13155 standard