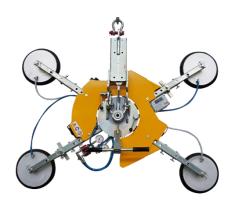

## **VB4 RCMBM PRO**

The VB4 RCMBM-PRO is a version of the standard VB4 vacuum glass lifter completed with four **extension arms** for bigger pad spread. Thanks to its extension arms, this lifter can reach **four different configurations**. The four suction cups can be put **in in-line position** and allow the lifter to handle long and narrow glass.

Vacuum glass lifter VB4 RCMBM is **powered by rechargeable batteries** that, if necessary, may be easily removed and quickly replaced. The VB4 RCMBM vacuum lifter features **manual tilt and manual 360 degree rotation**. Its compact and flat design permit that VB4 could work also behind scaffoldings.

VB4 is specific vacuum glass lifter for construction site use with **dual vacuum circuit** according to EN13155.

The same model is also available with vacuum pads d. 390 mm and 600kg capacity (mod. VB4RCMBM d4 PRO).

Manual tilt 0-90°

Manual continuous rotation 360°

**V** 

Max capacity 400kg

4 vacuum pads d.310 mm

Safety devices

4 possible configurations