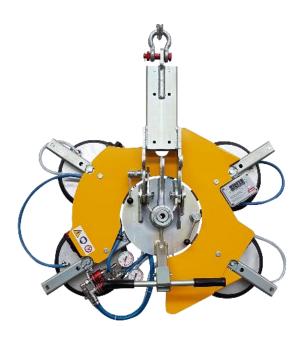

## **VB4 RCMBM PRO**

The VB4 RCMBM-PRO is a version of the standard VB4 vacuum glass lifter completed with four **extension arms** for bigger pad spread. Thanks to its extension arms, this lifter can reach **four different configurations**. The four suction cups can be put **in in-line position** and allow the lifter to handle long and narrow glass.

Vacuum glass lifter VB4 RCMBM is **powered by rechargeable batteries** that, if necessary, may be easily removed and quickly replaced. The VB4 RCMBM vacuum lifter features **manual tilt and manual 360 degree rotation**. Its compact and flat design permit that VB4 could work also behind scaffoldings.

VB4 is specific vacuum glass lifter for construction site use with **dual vacuum circuit** according to EN13155.

The same model is also available with vacuum pads d. 390 mm and 600kg capacity (mod. VB4RCMBM d4 PRO).

Manual tilt 0-90°

Manual continuous rotation 360°

**V** 

Max capacity 400kg

4 vacuum pads d.310 mm

Safety devices

4 possible configurations