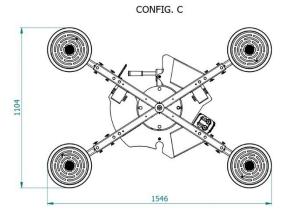

## **VB4 RCMBM PRO**

The VB4 RCMBM-PRO is a version of the standard VB4 vacuum glass lifter completed with four **extension arms** for bigger pad spread. Thanks to its extension arms, this lifter can reach **four different configurations**. The four suction cups can be put **in in-line position** and allow the lifter to handle long and narrow glass.

#### **Technical specification**

| Application       | Glass panels                                                                                |
|-------------------|---------------------------------------------------------------------------------------------|
| Lifting capacity  | Max 400 kg                                                                                  |
| Suction pads      | No. 4 round suction pads diameter 310 mm                                                    |
|                   | Lipped pads with safety ring                                                                |
| Pad spread        | A mm 863x666                                                                                |
|                   | B mm 1166x861                                                                               |
|                   | C mm 1546x1104                                                                              |
|                   | D mm 1781x310                                                                               |
| Load movement     | Continuous 360 degree rotation, with possibility of automatic locking at each 90°           |
|                   | 90 degree tilt, with possibility of automatic locking in upright and flat position          |
| Operating system  | DC vacuum pump powered from on-board batteries                                              |
|                   | High capacity re-chargeable batteries                                                       |
|                   | Battery status indicator                                                                    |
|                   | Economizer for reduction of the energy consumption                                          |
| Vacuum system     | 2 independent vacuum circuits, each vacuum circuit with vacuum reserve and non return valve |
| Weight of lifter  | Kg 78                                                                                       |
| Structural depth  | mm 250                                                                                      |
| Control           | Manual on off valve on the lifter's frame                                                   |
|                   | Release of the load by dual action security command                                         |
|                   | Remote control as optional                                                                  |
| Standard features | Audible and visual low vacuum warning devices                                               |
|                   | Vacuum gauge for each vacuum circuit                                                        |
|                   | Battery charger 240 Volt                                                                    |
|                   | Vacuum filter                                                                               |
|                   | Multi position hook connection                                                              |
|                   | Lowered suspension for installing of transom window                                         |