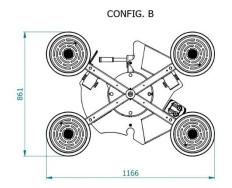

## **VB4 RCMBM PRO**

The VB4 RCMBM-PRO is a version of the standard VB4 vacuum glass lifter completed with four **extension arms** for bigger pad spread. Thanks to its extension arms, this lifter can reach **four different configurations**. The four suction cups can be put **in in-line position** and allow the lifter to handle long and narrow glass.

#### **Technical specification**

| Application       | Glass panels                                                                                |
|-------------------|---------------------------------------------------------------------------------------------|
| Lifting capacity  | Max 400 kg                                                                                  |
| Suction pads      | No. 4 round suction pads diameter 310 mm                                                    |
|                   | Lipped pads with safety ring                                                                |
| Pad spread        | A mm 863x666                                                                                |
|                   | B mm 1166x861                                                                               |
|                   | C mm 1546x1104                                                                              |
|                   | D mm 1781x310                                                                               |
| Load movement     | Continuous 360 degree rotation, with possibility of automatic locking at each 90°           |
|                   | 90 degree tilt, with possibility of automatic locking in upright and flat position          |
| Operating system  | DC vacuum pump powered from on-board batteries                                              |
|                   | High capacity re-chargeable batteries                                                       |
|                   | Battery status indicator                                                                    |
|                   | Economizer for reduction of the energy consumption                                          |
| Vacuum system     | 2 independent vacuum circuits, each vacuum circuit with vacuum reserve and non return valve |
| Weight of lifter  | Kg 78                                                                                       |
| Structural depth  | mm 250                                                                                      |
| Control           | Manual on off valve on the lifter's frame                                                   |
|                   | Release of the load by dual action security command                                         |
|                   | Remote control as optional                                                                  |
| Standard features | Audible and visual low vacuum warning devices                                               |
|                   | Vacuum gauge for each vacuum circuit                                                        |
|                   | Battery charger 240 Volt                                                                    |
|                   | Vacuum filter                                                                               |
|                   | Multi position hook connection                                                              |
|                   | Lowered suspension for installing of transom window                                         |