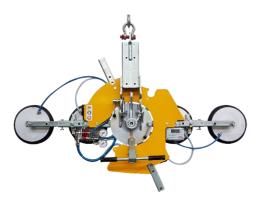

## **VB4 RCMBM PRO**

The VB4 RCMBM-PRO is a version of the standard VB4 vacuum glass lifter completed with four **extension arms** for bigger pad spread. Thanks to its extension arms, this lifter can reach **four different configurations**. The four suction cups can be put **in in-line position** and allow the lifter to handle long and narrow glass.

Vacuum glass lifter VB4 RCMBM is **powered by rechargeable batteries** that, if necessary, may be easily removed and quickly replaced. The VB4 RCMBM vacuum lifter features **manual tilt and manual 360 degree rotation**. Its compact and flat design permit that VB4 could work also behind scaffoldings.

VB4 is specific vacuum glass lifter for construction site use with **dual vacuum circuit** according to EN13155.

The same model is also available with vacuum pads d. 390 mm and 600kg capacity (mod. VB4RCMBM d4 PRO).

Manual tilt 0-90°

Manual continuous rotation 360°

**V** 

Max capacity 400kg

4 vacuum pads d.310 mm

Safety devices

4 possible configurations