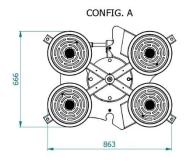

## **VB4 RCMBM PRO**

The VB4 RCMBM-PRO is a version of the standard VB4 vacuum glass lifter completed with four **extension arms** for bigger pad spread. Thanks to its extension arms, this lifter can reach **four different configurations**. The four suction cups can be put **in in-line position** and allow the lifter to handle long and narrow glass.

#### **Technical specification**

| Application       | Glass panels                                                                                |
|-------------------|---------------------------------------------------------------------------------------------|
| Lifting capacity  | Max 400 kg                                                                                  |
| Suction pads      | No. 4 round suction pads diameter 310 mm                                                    |
|                   | Lipped pads with safety ring                                                                |
| Pad spread        | A mm 863x666                                                                                |
|                   | B mm 1166x861                                                                               |
|                   | C mm 1546x1104                                                                              |
|                   | D mm 1781x310                                                                               |
| Load movement     | Continuous 360 degree rotation, with possibility of automatic locking at each 90°           |
|                   | 90 degree tilt, with possibility of automatic locking in upright and flat position          |
| Operating system  | DC vacuum pump powered from on-board batteries                                              |
|                   | High capacity re-chargeable batteries                                                       |
|                   | Battery status indicator                                                                    |
|                   | Economizer for reduction of the energy consumption                                          |
| Vacuum system     | 2 independent vacuum circuits, each vacuum circuit with vacuum reserve and non return valve |
| Weight of lifter  | Kg 78                                                                                       |
| Structural depth  | mm 250                                                                                      |
| Control           | Manual on off valve on the lifter's frame                                                   |
|                   | Release of the load by dual action security command                                         |
|                   | Remote control as optional                                                                  |
| Standard features | Audible and visual low vacuum warning devices                                               |
|                   | Vacuum gauge for each vacuum circuit                                                        |
|                   | Battery charger 240 Volt                                                                    |
|                   | Vacuum filter                                                                               |
|                   | Multi position hook connection                                                              |
|                   | Lowered suspension for installing of transom window                                         |