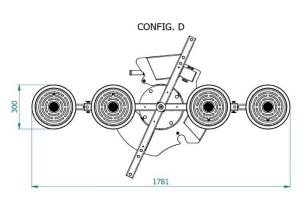

#### **Technical drawing**

#### **Technical specification**

| Application       | Glass panels                                                                                |
|-------------------|---------------------------------------------------------------------------------------------|
| Lifting capacity  | Max 400 kg                                                                                  |
| Suction pads      | No. 4 round suction pads diameter 310 mm                                                    |
|                   | Lipped pads with safety ring                                                                |
| Pad spread        | A mm 863x666                                                                                |
|                   | B mm 1166x861                                                                               |
|                   | C mm 1546x1104                                                                              |
|                   | D mm 1781x310                                                                               |
| Load movement     | Continuous 360 degree rotation, with possibility of automatic locking at each 90°           |
|                   | 90 degree tilt, with possibility of automatic locking in upright and flat position          |
| Operating system  | DC vacuum pump powered from on-board batteries                                              |
|                   | High capacity re-chargeable batteries                                                       |
|                   | Battery status indicator                                                                    |
|                   | Economizer for reduction of the energy consumption                                          |
| Vacuum system     | 2 independent vacuum circuits, each vacuum circuit with vacuum reserve and non return valve |
| Weight of lifter  | Kg 78                                                                                       |
| Structural depth  | mm 250                                                                                      |
| Control           | Manual on off valve on the lifter's frame                                                   |
|                   | Release of the load by dual action security command                                         |
|                   | Remote control as optional                                                                  |
| Standard features | Audible and visual low vacuum warning devices                                               |
|                   | Vacuum gauge for each vacuum circuit                                                        |
|                   | Battery charger 240 Volt                                                                    |
|                   | Vacuum filter                                                                               |
|                   | Multi position hook connection                                                              |
|                   | Lowered suspension for installing of transom window                                         |