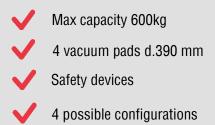

#### **Technical specification**

1630

| Application       | Glass panels                                                                                |
|-------------------|---------------------------------------------------------------------------------------------|
| Lifting capacity  | Max 600 kg                                                                                  |
| Suction pads      | No. 4 round suction pads diameter 390 mm                                                    |
|                   | Lipped pads with safety ring                                                                |
| Pad spread        | A mm 795x1019                                                                               |
|                   | B mm 941x1246                                                                               |
|                   | C mm 1190x1630                                                                              |
|                   | D mm 1870x390                                                                               |
| Load movement     | Continuous 360 degree rotation, with possibility of automatic locking at each 90°           |
|                   | 90 degree tilt, with possibility of automatic locking in upright and flat position          |
| Operating system  | DC vacuum pump powered from on-board batteries                                              |
|                   | High capacity re-chargeable batteries                                                       |
|                   | Battery status indicator                                                                    |
|                   | Economizer for reduction of the energy consumption                                          |
| Vacuum system     | 2 independent vacuum circuits, each vacuum circuit with vacuum reserve and non return valve |
| Weight of lifter  | Kg 81                                                                                       |
| Structural depth  | mm 250                                                                                      |
| Control           | Manual on off valve on the lifter's frame                                                   |
|                   | Release of the load by dual action security command                                         |
|                   | Remote control as optional                                                                  |
| Standard features | Audible and visual low vacuum warning devices                                               |
|                   | Vacuum gauge for each vacuum circuit                                                        |
|                   | Battery charger 240 Volt                                                                    |
|                   | Vacuum filter                                                                               |
|                   | Multi position hook connection                                                              |
|                   | Lowered suspension for installing of transom window                                         |