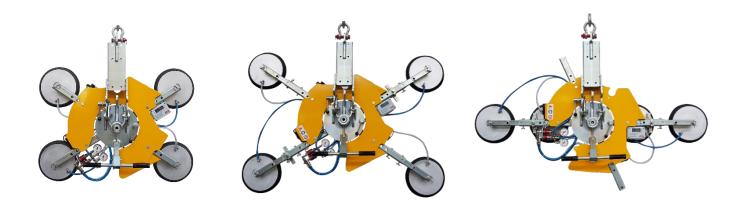

### Vacuum glass lifter

# Model VB4 RCMBM d4 PRO

Vacuum glass lifter VB4 RCMBM d4 PRO is **battery powered** by rechargeable batteries that, if necessary, may be easily removed and quickly replaced. The VB4 RCMBM vacuum lifter features **manual tilt and manual 360 degree rotation**. Its compact and flat design permit that VB4 could work also behind scaffoldings.

VB4 is specific vacuum glass lifter for construction site use with **dual vacuum circuit** according to EN13155. The same model is also available with vacuum pads d. 310 mm and 400kg capacity (mod. VB4RCMBM PRO).