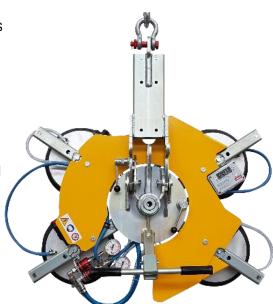

# Model VB4 RCMBM d4 PRO

Vacuum glass lifter VB4 RCMBM d4 PRO is **battery powered** by rechargeable batteries that, if necessary, may be easily removed and quickly replaced. The VB4 RCMBM vacuum lifter features **manual tilt and manual 360 degree rotation**. Its compact and flat design permit that VB4 could work also behind scaffoldings.

VB4 is specific vacuum glass lifter for construction site use with **dual vacuum circuit** according to EN13155. The same model is also available with vacuum pads d. 310 mm and 400kg capacity (mod. VB4RCMBM PRO).