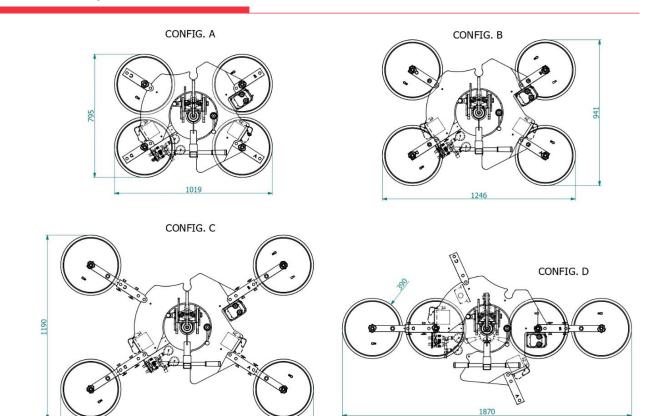

### **Technical drawing**

#### **Technical specification**

1630

| Application       | Glass panels                                                                                |
|-------------------|---------------------------------------------------------------------------------------------|
| Lifting capacity  | Max 600 kg                                                                                  |
| Suction pads      | No. 4 round suction pads diameter 390 mm                                                    |
|                   | Lipped pads with safety ring                                                                |
| Pad spread        | A mm 795x1019                                                                               |
|                   | B mm 941x1246                                                                               |
|                   | C mm 1190x1630                                                                              |
|                   | D mm 1870x390                                                                               |
| Load movement     | Continuous 360 degree rotation, with possibility of automatic locking at each 90°           |
|                   | 90 degree tilt, with possibility of automatic locking in upright and flat position          |
| Operating system  | DC vacuum pump powered from on-board batteries                                              |
|                   | High capacity re-chargeable batteries                                                       |
|                   | Battery status indicator                                                                    |
|                   | Economizer for reduction of the energy consumption                                          |
| Vacuum system     | 2 independent vacuum circuits, each vacuum circuit with vacuum reserve and non return valve |
| Weight of lifter  | Kg 81                                                                                       |
| Structural depth  | mm 250                                                                                      |
| Control           | Manual on off valve on the lifter's frame                                                   |
|                   | Release of the load by dual action security command                                         |
|                   | Remote control as optional                                                                  |
| Standard features | Audible and visual low vacuum warning devices                                               |
|                   | Vacuum gauge for each vacuum circuit                                                        |
|                   | Battery charger 240 Volt                                                                    |
|                   | Vacuum filter                                                                               |
|                   | Multi position hook connection                                                              |
|                   | Lowered suspension for installing of transom window                                         |