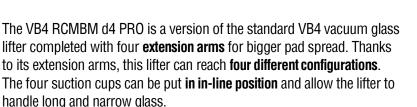

# Model VB4 RCMBM d4 PRO

Vacuum glass lifter VB4 RCMBM d4 PRO is **battery powered** by rechargeable batteries that, if necessary, may be easily removed and quickly replaced. The VB4 RCMBM vacuum lifter features **manual tilt and manual 360 degree rotation**. Its compact and flat design permit that VB4 could work also behind scaffoldings.

VB4 is specific vacuum glass lifter for construction site use with **dual vacuum circuit** according to EN13155. The same model is also available with vacuum pads d. 310 mm and 400kg capacity (mod. VB4RCMBM PRO).