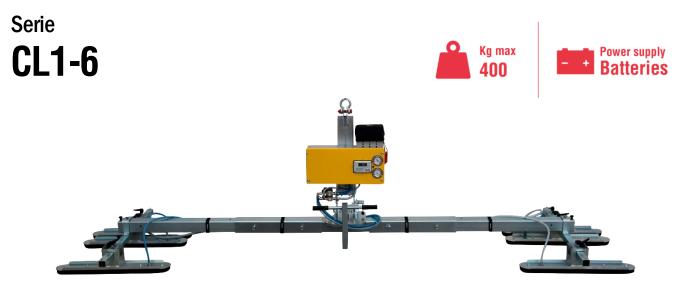

# **Cladding Vacuum Lifter**

CL1-6 is the vacuum lifter specific for handling and installing insulated panels. Due to its modular frame, it can be adapted to install both wall and roof panels. CL1-6 is equipped with 6 suction pads with a **maximum capacity of 400kg**. The **tilting system** makes it possible to safely move the horizontally-resting sandwich panels by tilting them vertically.

The modularity and flexibility of CL1-6 also apply to the type of panels it can lift, including **flat**, **micro-rib and trapezoidal**, either in **mineral wool** or in **polyurethane**. In addition to this, CL1-6 can also be customized to lift special panels, such as **roof tile shaped and other special profile panels**.

| Technical specifica | tions                                                                                                                     | Tilt system 0-90°         |
|---------------------|---------------------------------------------------------------------------------------------------------------------------|---------------------------|
| Application         | Installation of insulated roofing and wall panels horizontally and vertically<br>Smooth, micro-rib and trapezoidal panels | Dual vacuum circuit built |
| Capacity            | Max 400 kg                                                                                                                | to EN13155 standard       |
| Suction pads        | N. 6 vacuum pads (mm 800x120)                                                                                             |                           |
|                     | Special fast-replacement gaskets                                                                                          | Radio remote control      |
| Load movement       | Tilting system 0-90°                                                                                                      | as optional               |
|                     | 90° frame rotation for vertical installation                                                                              |                           |
| Operating system    | DC vacuum pump powered from on-board batteries                                                                            | Modular frame             |
|                     | High capacity re-chargeable batteries with battery level indicator                                                        |                           |
|                     | Battery charger included                                                                                                  |                           |
|                     | Quick change battery pack                                                                                                 | Safety systems            |
| Vacuum system       | 2 independent vacuum circuits, each vacuum circuit with vacuum reserve                                                    | -                         |
| Weight of lifter    | and non-return valve Depends on configurations                                                                            | Parking stand             |
| Control             | Manual ON/OFF valve for load suction and release                                                                          |                           |
| Control             | Release of the load by dual action security command                                                                       | · · · ·                   |
|                     | Radio remote control for load suction and release (optional)                                                              | <b>made in</b>            |
| Standard features   | Audible and visual low vacuum warning devices                                                                             |                           |
|                     | Vacuum gauge for each vacuum circuit                                                                                      |                           |
|                     | Battery charger 240 Volt                                                                                                  |                           |
|                     | Lockable vertical and horizontal tilting                                                                                  |                           |