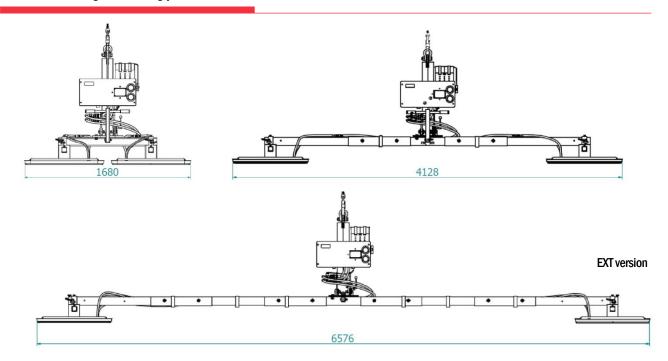

# Technical drawings for roofing panels

# Technical drawings for wall panels

Thema Vacuum Lifters Specialists

## Available models

| Capacity (kg) | N. pads | Suction and release  | Extension up to 4 m | Extension up to 6,5m |
|---------------|---------|----------------------|---------------------|----------------------|
| 400           | 6       | Manual               | CL1-6               | CL1-6-EXT            |
| 400           | 6       | Radio remote control | CL1-6 RC            | CL1-6EXT-RC          |