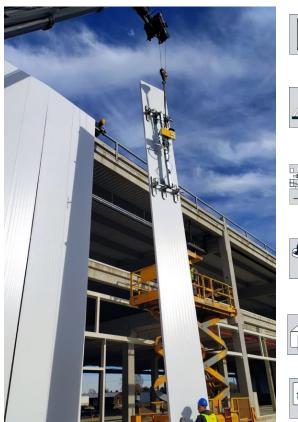

# **Cladding Vacuum Lifter**

CL1-6 is the vacuum lifter specific for handling and installing insulated panels. Due to its modular frame, it can be adapted to install both wall and roof panels. CL1-6 is equipped with 6 suction pads with a **maximum capacity of 400kg**. The **tilting system** makes it possible to safely move the horizontally-resting sandwich panels by tilting them vertically.

The modularity and flexibility of CL1-6 also apply to the type of panels it can lift, including **flat**, **micro-rib and trapezoidal**, either in **mineral wool** or in **polyurethane**. In addition to this, CL1-6 can also be customized to lift special panels, such as **roof tile shaped and other special profile panels**.