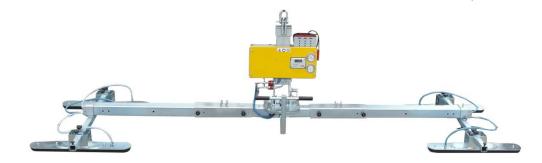

## Technical drawings for roofing panels

#### **Available models**

| Capacity (kg) | N. pads | Suction and release  | Extension up to 4 m | Extension up to 6,5m |
|---------------|---------|----------------------|---------------------|----------------------|
| 400           | 6       | Manual               | CL1-6               | CL1-6-EXT            |
| 400           | 6       | Radio remote control | CL1-6 RC            | CL1-6EXT-RC          |