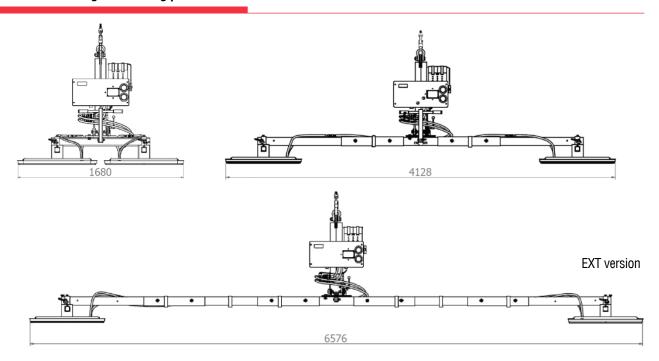

nd visual low vacuum warning devices                                                                          |  |  |
|                   | Vacuum gauge for each vacuum circuit                                                                                   |  |  |
|                   | Battery charger 240 Volt                                                                                               |  |  |
|                   | Lockable vertical and horizontal tilting                                                                               |  |  |



Tilt system 0-90°



Dual vacuum circuit built to EN13155 standard



Radio remote control as optional



Modular frame



Safety systems



Parking stand









# Cladding Vacuum Lifter

## Technical drawings for roofing panels



### **Technical drawings for wall panels**





## Cladding Vacuum Lifter

#### **Accessories included**





#### Parking stand for forklift

Forkable pallet-sized parking stand for easy storage and transport. Protective cover included.



#### Specific pads for panels

The special seal that composes the panel pads is specially designed to ensure an easy and immediate grip on different types of panels (smooth, trapezoidal, micro-ribbed).



#### Support for assembled vacuum lifter

Steel base to support the assembled vacuum lifter without damaging the pads when not in use.



#### Tilt assistant bracket

Practical metal tilt assistant attachment to vacuum lifter suspension for making tilting from horizontal to vertical position extremely easy.



#### Spare battery kit

Additional kit o