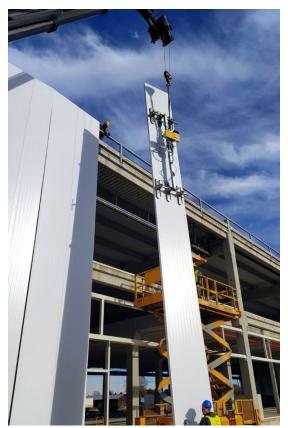

## Cladding Vacuum Lifter

# Serie CL1-6

CL1-4 is the vacuum lifter specific for handling and installing insulated panels. Due to its modular frame, it can be adapted to **install both wall and roof panels**. CL1-4 is equipped with 4 suction pads with a maximum capacity of 250kg. The tilting system makes it possible to safely move the horizontally-resting sandwich panels by tilting them vertically.

The modularity and flexibility of CL1-4 also apply to the type of panels it can lift, including **flat**, **micro-rib and trapezoidal**, either in mineral wool or in polyurethane. In addition to this, CL1-4 can also be customized to lift special panels, such as roof tile shaped and other special profile panels.