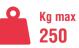

# Serie CL1-6

CL1-4 is the vacuum lifter specific for handling and installing insulated panels. Due to its modular frame, it can be adapted to **install both wall and roof panels**. CL1-4 is equipped with 4 suction pads with a maximum capacity of 250kg. The tilting system makes it possible to safely move the horizontally-resting sandwich panels by tilting them vertically.

The modularity and flexibility of CL1-4 also apply to the type of panels it can lift, including **flat**, **micro-rib and trapezoidal**, either in mineral wool or in polyurethane. In addition to this, CL1-4 can also be customized to lift special panels, such as roof tile shaped and other special profile panels.

Tilt system 0-90°

Dual vacuum circuit built to EN13155 standard

Radio remote control as optional

Modular frame

Safety systems

Parking stand