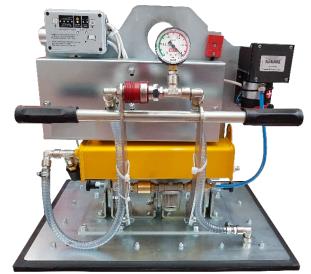

## Series CL-M1

The CL-M1 series includes a wide range of models with a single vacuum cup whose maximum load capacity goes up to 750 kg.

This vacuum lifter is powered by a long-lasting, rechargeable battery (220V charger included).

The manual tilting system allows vertical - horizontal movement and vice versa.

The lift is equipped with an audio-visual alarm system that warns the operator of possible dangers. In addition, the vacuum gauge with coloured scale allows constant monitoring of the vacuum level. The lifter's longevity is also guaranteed by a dust and condensation filter system.

## **Technical specifications**

| Application       | Wall panels                                                        |
|-------------------|--------------------------------------------------------------------|
| Capacity          | Up to 750kg                                                        |
| Suction pads      | A single suction pad                                               |
| Load movement     | Manual tilt 0-90°                                                  |
| Power supply      | Battery                                                            |
| Vacuum system     | Vacuum circuit, complete of vacuum reserve and non return valve    |
| Tara              | Dipende dal modello                                                |
| Control           | Manual valve on the lifter's frame                                 |
|                   | Release of the load by dual action security command                |
| Standard features | On-off double sliding valve with safety                            |
|                   | Audible and visual low vacuum warning devices                      |
|                   | Vacuum gauge with coloured scale, vacuum filter, non return valves |