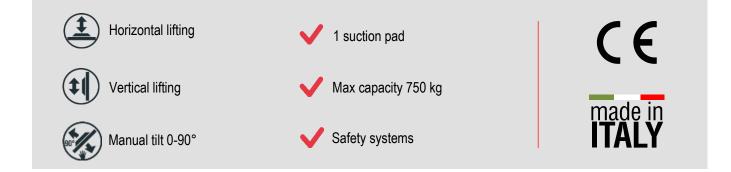

## Series CL-M1

The CL-M1 series includes a wide range of models with a single vacuum cup whose maximum load capacity goes up to 750 kg.

This vacuum lifter is powered by a long-lasting, rechargeable battery (220V charger included).

The manual tilting system allows vertical - horizontal movement and vice versa.

The lift is equipped with an audio-visual alarm system that warns the operator of possible dangers. In addition, the vacuum gauge with coloured scale allows constant monitoring of the vacuum level. The lifter's longevity is also guaranteed by a dust and condensation filter system.

## **Technical specifications**

| Application       | Wall panels                                                        |
|-------------------|--------------------------------------------------------------------|
| Capacity          | Up to 750kg                                                        |
| Suction pads      | A single suction pad                                               |
| Load movement     | Manual tilt 0-90°                                                  |
| Power supply      | Battery                                                            |
| Vacuum system     | Vacuum circuit, complete of vacuum reserve and non return valve    |
| Tara              | Dipende dal modello                                                |
| Control           | Manual valve on the lifter's frame                                 |
|                   | Release of the load by dual action security command                |
| Standard features | On-off double sliding valve with safety                            |
|                   | Audible and visual low vacuum warning devices                      |
|                   | Vacuum gauge with coloured scale, vacuum filter, non return valves |