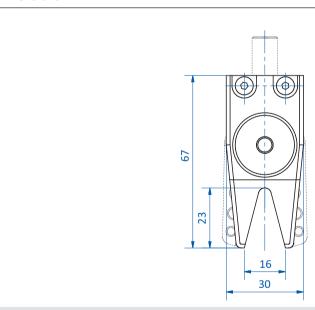

100 grippers (see data sheet sprue gripper series 100)

#### **Ordering notes**

> The gripper is not included in the delivery, please order separately

#### **Technical data**

| Item no.    | Suitable for                | Weight [g] |
|-------------|-----------------------------|------------|
| item no.    | Juliable 101                | weight [8] |
| GR04.100-30 | Sprue grippers - Series 100 | 31         |

#### Sprue wiper suitable for gripper series 100

- > GR04.100-1N
- > GR04.100-1P
- > GR04.100-3N
- > GR04.100-3P > GR04.100S
- > GR04.100S-1N
- > GR04.100S-1P
- > GR04.100H > GR04.100HNBR
- > GR04.100B
- > GR04.100P > GR04.100P-1N
- > GR04.100P-1P
- > GR04.102





# Grippers | Sprue grippers

Sprue wiper for gripper series 100

# **Mounting instructions**





### **Dimensions**