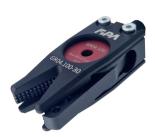

# Sprue wiper for gripper series 100

GR04.100-30 mounted on GR04.100

#### **Product notes**

- > Sprues are centered between the gripper jaws before gripping
- > Sprues are scraped off when the gripper jaws are reset
- > Simple assembly: the sprue wiper is fixed to the gripper with 2 screws
- > The sprue wiper fits most Series 100 grippers (see data sheet sprue gripper series 100)