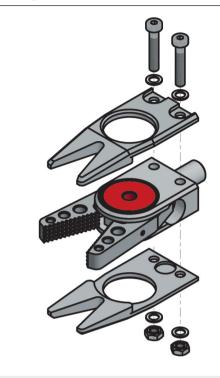

wiper fits most Series 100 grippers (see data sheet sprue gripper series 100)

#### **Ordering notes**

> The gripper is not included in the delivery, please order separately

#### **Technical data**

| Item no.    | Suitable for                | Weight [g] |
|-------------|-----------------------------|------------|
| item no.    | Juliable 101                | weight [8] |
| GR04.100-30 | Sprue grippers - Series 100 | 31         |

#### Sprue wiper suitable for gripper series 100

- > GR04.100-1N
- > GR04.100-1P
- > GR04.100-3N
- > GR04.100-3P > GR04.100S
- > GR04.100S-1N
- > GR04.100S-1P
- > GR04.100H > GR04.100HNBR
- > GR04.100B
- > GR04.100P > GR04.100P-1N
- > GR04.100P-1P
- > GR04.102





# Grippers | Sprue grippers

Sprue wiper for gripper series 100

# **Mounting instructions**





### **Dimensions**