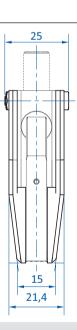

0 grippers (see data sheet sprue gripper series 100)

#### **Ordering notes**

> The gripper is not included in the delivery, please order separately

#### **Technical data**

| Item no.    | Suitable for                | Weight [g] |
|-------------|-----------------------------|------------|
| item no.    | Juliable 101                | weight [8] |
| GR04.100-30 | Sprue grippers - Series 100 | 31         |

#### Sprue wiper suitable for gripper series 100

- > GR04.100-1N
- > GR04.100-1P
- > GR04.100-3N
- > GR04.100-3P > GR04.100S
- > GR04.100S-1N
- > GR04.100S-1P
- > GR04.100H > GR04.100HNBR
- > GR04.100B
- > GR04.100P > GR04.100P-1N
- > GR04.100P-1P
- > GR04.102





# Grippers | Sprue grippers

Sprue wiper for gripper series 100

# **Mounting instructions**





### **Dimensions**