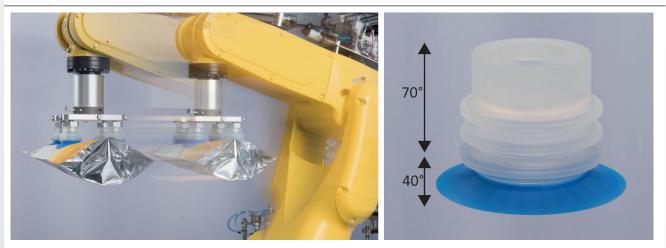

# Product notesAdvantageTwo-component bellows vacuum cups with 3.5 folds for bag handling in<br/>the packaging industry.<br/>Use for handling filled pouches and a wide variety of film packaging.<br/>Soft, conformable sealing lip in 40° shore A.<br/>Non-detachably vulcanized, robust bellows area made of silicone in 70°> Best possible sealing even on pouches with strong wrinkle formation<br/>> Ideal stability and hold with short cycle times and high acceleration<br/>> Compact design allows fast cycles

Non-detachably vulcanized, robust bellows area made of silicone in 70° Shore A.

#### Application example

The non-detachable vulcanized, robust bellows area made of silicone 70° Shore A ensures the best possible stability and hold with short cycle times and high acceleration. The soft, conformable sealing lip ensures the best possible seal even on bags with severe wrinkling.