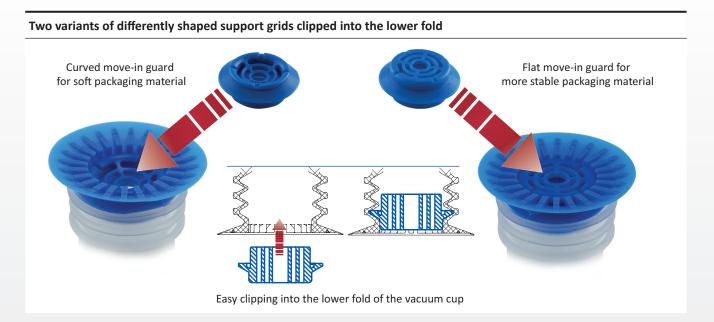

#### Notes:

> The vacuum cups must always be used in conjunction with a move-in guard to prevent film from being drawn in.

> Accessories, such as suitable holders and the move-in guards, are not included in the scope of delivery, please order separately

| Technical data |           |   |                 |                    | Accessories             |                       |
|----------------|-----------|---|-----------------|--------------------|-------------------------|-----------------------|
| Item no.       | Model     |   | Number of folds | Material / Color   | Move-in guard<br>curved | Move-in guard<br>flat |
| 25.030.095.8   | SV-BG3-30 | 6 | 3.5             | SI 70°/40° (tr/bl) | 78.525-s                | 78.525-f              |
| 25.040.096.8   | SV-BG3-40 | 7 | 3.5             | SI 70°/40° (tr/bl) | 78.526-s                | 78.526-f              |
| 25.050.097.8   | SV-BG3-50 | 9 | 3.5             | SI 70°/40° (tr/bl) | 78.527-s                | 78.527-f              |