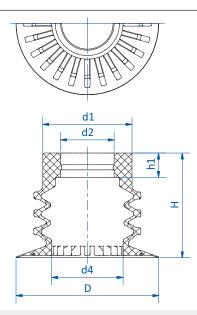

# Vacuum cups | Bellows vacuum cups series

Bellows cups 3.5 folds – SV-BG3

### Dimensions

| ltem no.     | <b>Ø D</b> [mm] | <b>Ø d1</b> [mm] | <b>Ø d2</b> [mm] | <b>Ø d4</b> [mm] | <b>h1</b> [mm] | <b>H</b> [mm] |
|--------------|-----------------|------------------|------------------|------------------|----------------|---------------|
| 25.030.095.8 | 30              | 25               | 15               | 15               | 6.8            | 25            |
| 25.040.096.8 | 40              | 25               | 15               | 20               | 6.8            | 29.3          |
| 25.050.097.8 | 50              | 25               | 15               | 25               | 6.8            | 33.8          |