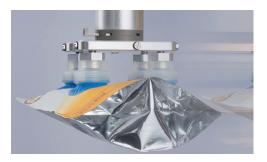

#### Application example

The non-detachable vulcanized, robust bellows area made of silicone 70° Shore A ensures the best possible stability and hold with short cycle times and high acceleration. The soft, conformable sealing lip ensures the best possible seal even on bags with severe wrinkling.