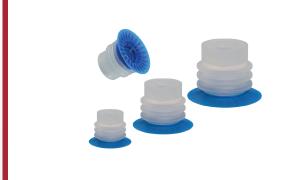

| Technical data |           |   |                 |                    | Accessories             |                       |
|----------------|-----------|---|-----------------|--------------------|-------------------------|-----------------------|
| Item no.       | Model     |   | Number of folds | Material / Color   | Move-in guard<br>curved | Move-in guard<br>flat |
| 25.030.095.8   | SV-BG3-30 | 6 | 3.5             | SI 70°/40° (tr/bl) | 78.525-s                | 78.525-f              |
| 25.040.096.8   | SV-BG3-40 | 7 | 3.5             | SI 70°/40° (tr/bl) | 78.526-s                | 78.526-f              |
| 25.050.097.8   | SV-BG3-50 | 9 | 3.5             | SI 70°/40° (tr/bl) | 78.527-s                | 78.527-f              |

### Dimensions

| ltem no.     | <b>Ø D</b> [mm] | <b>Ø d1</b> [mm] | <b>Ø d2</b> [mm] | <b>Ø d4</b> [mm] | <b>h1</b> [mm] | <b>H</b> [mm] |
|--------------|-----------------|------------------|------------------|------------------|----------------|---------------|
| 25.030.095.8 | 30              | 25               | 15               | 15               | 6.8            | 25            |
| 25.040.096.8 | 40              | 25               | 15               | 20               | 6.8            | 29.3          |
| 25.050.097.8 | 50              | 25               | 15               | 25               | 6.8            | 33.8          |