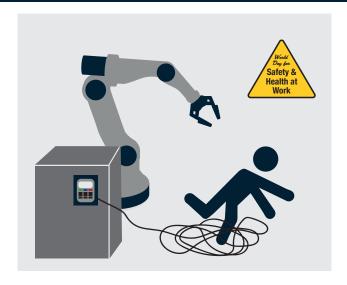

## **Safety First**

The connecting cable can be extended to the desired length via a catch system and automatically retracted after use. The rewinding speed ist reduced via an integraded brake module, which also ensures that the cable is rewound in a safe and orderly manner. So, hazardous situations, such as trip hazards or cable damage, are now a thing of the past.