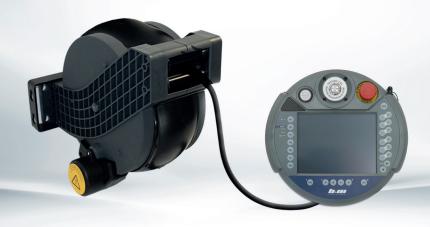

# MTPReel-O<sup>TM</sup> - b+m surface systems

The automatic cable reel for enhanced workplace safety

10 m/15 m/20 m

2,5 m/5,0 m

306x227x434 mm

Das MTPReel™ is available for bm X5 MobilePanel MP50 handheld operator panels.