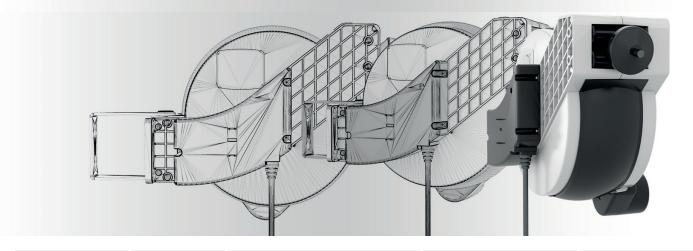

## **Safety First**

The connecting cable can be extended to the desired length via a catch system and automatically retracted after use. The rewinding speed ist reduced via an integraded brake module, which also ensures that the cable is rewound in a safe and orderly manner. So, hazardous situations, such as trip hazards or cable damage, are now a thing of the past.

### **Extras**

- Housing made of shock-resistant material
- Stable, rotatable mounting bracket
- Integrated brake module for a careful cable retraction
- Spring loaded cable retraction system
- Detachable automatic cable release and retraction brake every 50 cm
- Rotating contact transmission system for secure data transmission