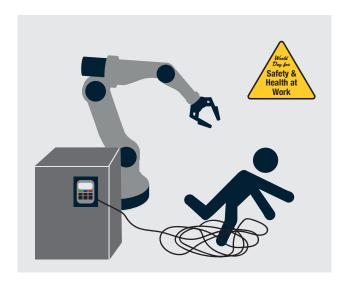

## **Safety First**

The connecting cable can be extended to the desired length via a catch system and automatically retracted after use. The rewinding speed ist reduced via an integraded brake module, which also ensures that the cable is rewound in a safe and orderly manner. So, hazardous situations, such as trip hazards or cable damage, are now a thing of the past.