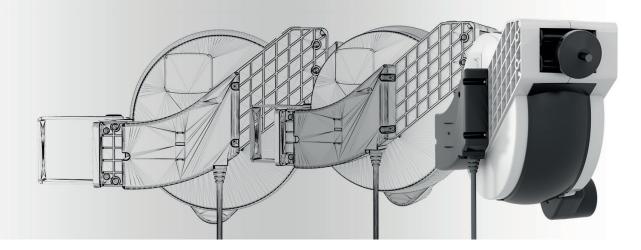

## **Safety First**

The connecting cable can be extended to the desired length via a catch system and automatically retracted after use. The rewinding speed ist reduced via an integraded brake module, which also ensures that the cable is rewound in a safe and orderly manner. So, hazardous situations, such as trip hazards or cable damage, are now a thing of the past.

### **Extras**

- Housing made of shock-resistant material
- Stable, rotatable mounting bracket
- Integrated brake module for a careful cable retraction
- Spring loaded cable retraction system
- Detachable automatic cable release and retraction brake every 50 cm
- Rotating contact transmission system for secure data transmission