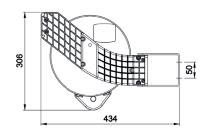

# **Technical specifications**

Robot-control

Model

Length of the extendible cable to the handheld operator panel Length of power cable to the switch cabinet

SP1 SP2 MTPReel-OTM\* MTPReel-OTM\* max. 20 m max. 20 m 2,5 m/4,0 m 2,5 m/4,0 m

\* Sales only via KEBA AG

Other enclosure sizes, cable lengths and control generations on request.