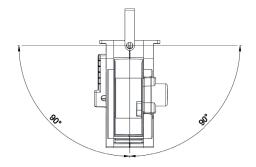

## **Safety First**

The connecting cable can be extended to the desired length via a catch system and automatically retracted after use. The rewinding speed ist reduced via an integraded brake module, which also ensures that the cable is rewound in a safe and orderly manner. So, hazardous situations, such as trip hazards or cable damage, are now a thing of the past.

### **Extras**

- Housing made of shock-resistant material
- Stable, rotatable mounting bracket
- Integrated brake module for a careful cable retraction
- Spring loaded cable retraction system
- Detachable automatic cable release and retraction brake every 50 cm
- Rotating contact transmission system for secure data transmission