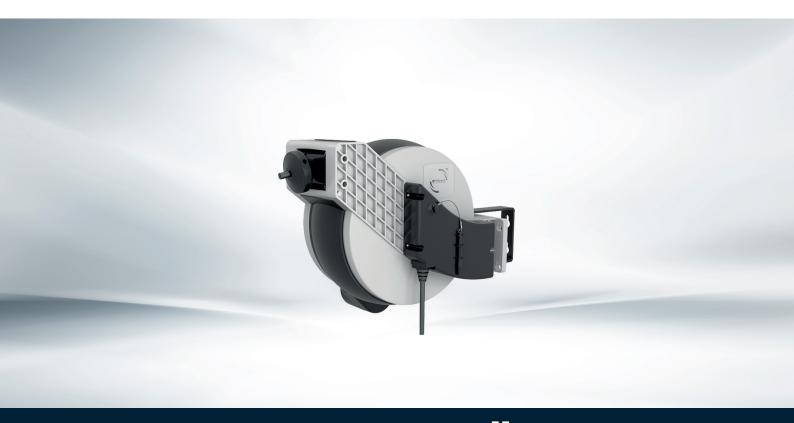

# MTPReel-OTM - STÄUBLI

The automatic cable reel for enhanced workplace safety

### **Extras**

- Housing made of shock-resistant material
- Stable, rotatable mounting bracket
- Integrated brake module for a careful cable retraction
- Spring loaded cable retraction system
- Detachable automatic cable release and retraction brake every 50 cm
- Rotating contact transmission system for secure data transmission