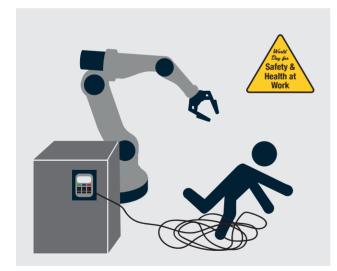

## **Safety First**

The connecting cable can be extended to the desired length via a catch system and automatically retracted after use. The rewinding speed ist reduced via an integraded brake module, which also ensures that the cable is rewound in a safe and orderly manner. So, hazardous situations, such as trip hazards or cable damage, are now a thing of the past.