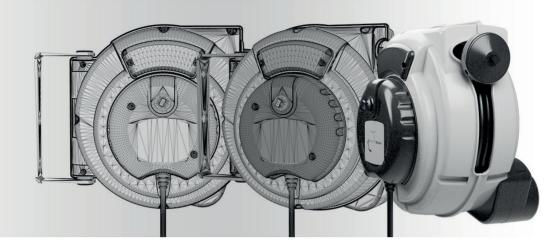

# **Technical specifications**

| Robot-control | Box size | Length of the extendible cable to the handheld operator panel | Length of power cable to the switch cabinet | Dimensions     |
|---------------|----------|---------------------------------------------------------------|---------------------------------------------|----------------|
| igm - K6      | Medium   | 10 m                                                          | 2 m                                         | 322x219x276 mm |
|               | Large*   | 25 m                                                          | 2 m                                         | 450x225x384 mm |

Other enclosure sizes, cable lengths and control generations on request.

The MTPReel<sup>™</sup> is available for K6 handheld operator panels.