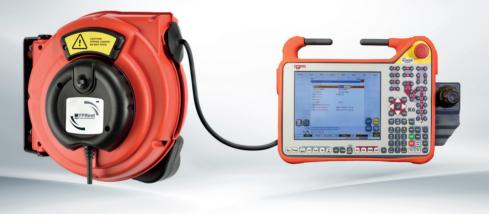

# MTPReel<sup>™</sup> - igm

The automatic cable reel for enhanced workplace safety

## **Safety First**

The connecting cable can be extended to the desired length via a catch system and automatically retracted after use. The rewinding speed ist reduced via an integraded brake module, which also ensures that the cable is rewound in a safe and orderly manner. So, hazardous situations, such as trip hazards or cable damage, are now a thing of the past.

# Extras

- Housing made of shock-resistant material
- Stable, rotatable mounting bracket
- Integrated brake module for a careful cable retraction
- Spring loaded cable retraction system
- Detachable automatic cable release and retraction brake every 50 cm
- Rotating contact transmission system for secure data transmission