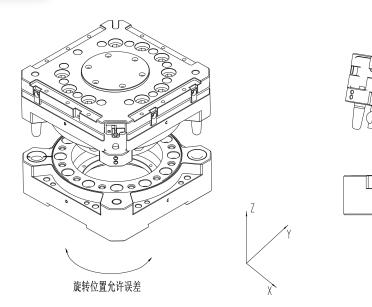

### **Product features2 : Safety**

| Allowable horizontal position deviation | 2mm    |
|-----------------------------------------|--------|
| Allowable rotational position deviation | 1deg   |
| Allowable position deviation            | 0.7deg |

位置允许误差

- Non contact locking technology allows locking operation when the spacing is 2.5mm ;
- Connecting flange based on ISO9409-2 standard, directly installed on Fanuc , ABB , Motoman etc, popular robot models , No transition flange is required
- Two ready to lock sensors send ready to lock signal when the distance between master side and tool side is 1.5mm ;