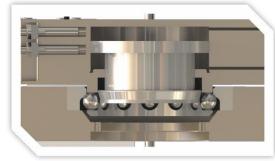

#### **Robot Tool Changers**

The payload from 5kg to 2300kg for choose, support more applications with plenty of optional modules

#### **Robot Tool Changer** Application : stamping workshop, engine manufacturing, auto parts

Payload 5kg~2300kg , more than 30 plate models, more than 200 Electrical modules

**IO Signal module** 

outgoing module ; aviation connector module ; Redundancy design makes signal transmission more stable