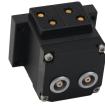

#### **Floating energy coupler**

Provide energy connection between master station and slave station,With X, y, Z, R direction floating performance, eliminate docking error,Docking includes power, data, i/o, air, liquid and other media