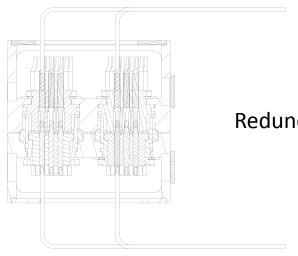

### Redundant signal --- improve the connection stability

Redundancy design is an important method for system or equipment to obtain high reliability. By adding more functional channels in the product, the system can operate normally when a channel fails.

LT electrical signal module adopts the design method of active static redundancy to ensure the high quality and reliability of signal transmission.

Redundancy dynamic diagram