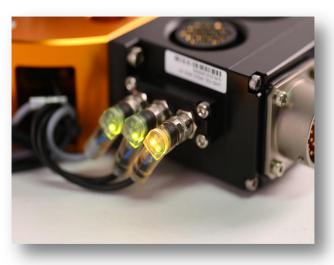

#### LED status visible

LED status display, convenient for debugging personnel External connection of M12, convenient for maintenance or replacement of aftersales personnel