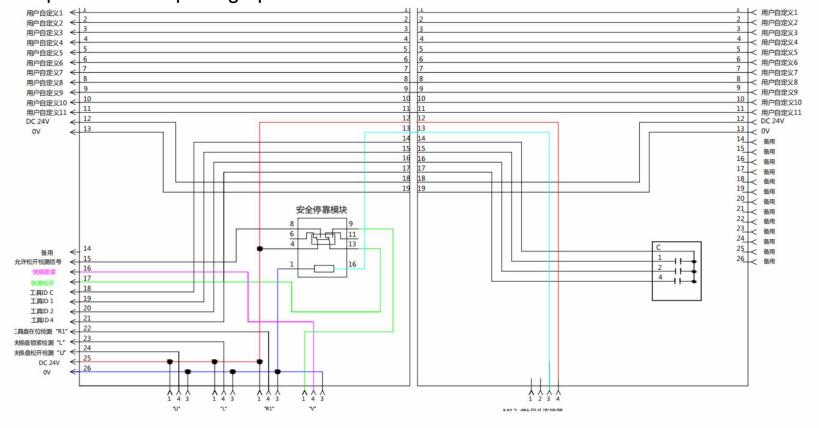

### Redundant signal --- improve the connection stability

Redundancy design is an important method for system or equipment to obtain high reliability. By adding more functional channels in the product, the system can operate normally when a channel fails.

LT electrical signal module adopts the design method of active static redundancy to ensure the high quality and reliability of signal transmission.

Redundancy dynamic diagram