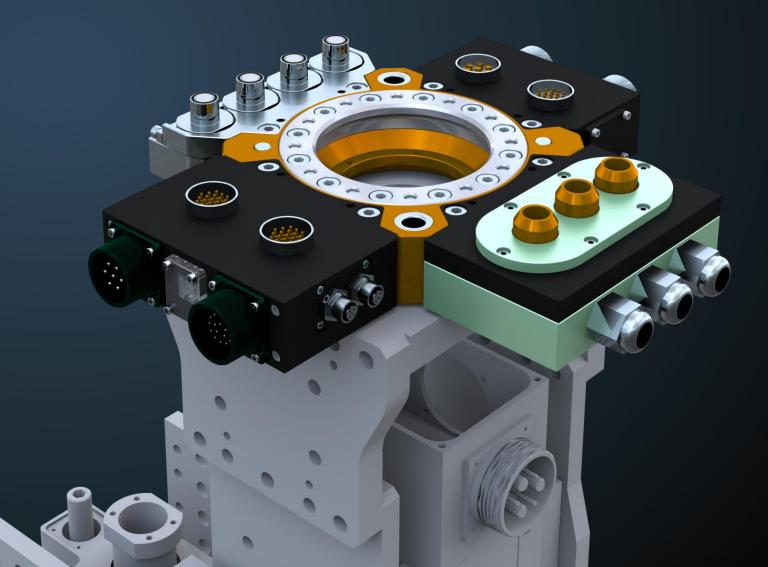

#### **Robot Tool Changers**

The payload from 5kg to 2300kg for choose, support more applications with plenty of optional modules

#### **Robot Tool Changer** Application : stamping workshop, engine manufacturing, auto parts

Payload 5kg~2300kg , more than 30 plate models, more than 200 Electrical modules

**IO Signal module** 

outgoing module ; aviation connector module ; Redundancy design makes signal transmission more stable

#### **Bus communication module**

Support Ethernet、 EtherNetIP、 EtherCAT、 PROFINET、 DEVICENET、 PROFIBUS、 CC-LINK ,etc

AC 390V Module 5A、20A、150A Power module

all kind open gas module ; self sealing gas module ; Cooling water module

#### **High-frequency module**

Single,Double outgoing, aviation connector etc for choose