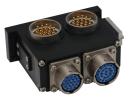

#### **Floating energy coupler**

Provide energy connection between master station and slave station,With X, y, Z, R direction floating performance, eliminate docking error,Docking includes power, data, i/o, air, liquid and other media

#### **Bus communication module**

Support Ethernet、 EtherNetIP、 EtherCAT、 PROFINET、 DEVICENET、 PROFIBUS、 CC-LINK ,etc

AC 390V Module 5A、20A、150A Power module

all kind open gas module ; self sealing gas module ; Cooling water module

#### **High-frequency module**

Single,Double outgoing, aviation connector etc for choose