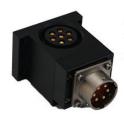

#### **Robot Tool Changers**

The payload from 5kg to 2300kg for choose, support more applications with plenty of optional modules

#### **Robot Tool Changer** Application : stamping workshop, engine manufacturing, auto parts

Payload 5kg~2300kg , more than 30 plate models, more than 200 Electrical modules

**IO Signal module** 

outgoing module ; aviation connector module ; Redundancy design makes signal transmission more stable