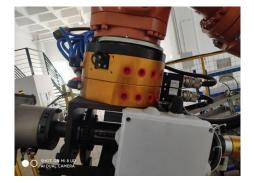

#### **Robot Tool Changers**

The payload from 5kg to 2300kg for choose, support more applications with plenty of optional modules

#### **Robot Tool Changer** Application : stamping workshop, engine manufacturing, auto parts

Payload 5kg~2300kg , more than 30 plate models, more than 200 Electrical modules

**IO Signal module** 

outgoing module ; aviation connector module ; Redundancy design makes signal transmission more stable

#### (more than 200 models for choose)