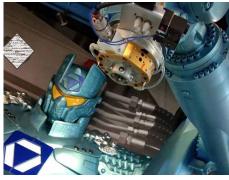

#### **Robot Tool Changers**

The payload from 5kg to 2300kg for choose, support more applications with plenty of optional modules

#### **Robot Tool Changer** Application : stamping workshop, engine manufacturing, auto parts

Payload 5kg~2300kg , more than 30 plate models, more than 200 Electrical modules

**IO Signal module** 

outgoing module ; aviation connector module ; Redundancy design makes signal transmission more stable