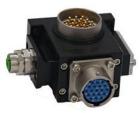

#### **Robot Tool Changers**

The payload from 5kg to 2300kg for choose, support more applications with plenty of optional modules

#### **Robot Tool Changer** Application : stamping workshop, engine manufacturing, auto parts

Payload 5kg~2300kg , more than 30 plate models, more than 200 Electrical modules

**IO Signal module** 

outgoing module ; aviation connector module ; Redundancy design makes signal transmission more stable