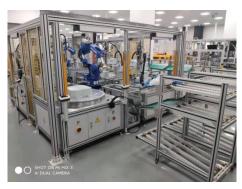

### Automatic production workshop

CNC

Mazak machining center

CNC lathe

Fully stocked

- R&D team 20 persons, Production workshop 25 persons, warhouse 5 persons, QC 10 persons, Sale man more than 30 persons.
- ◆ The annual output about 100,000 sets, full sotcked of common models.
- ◆ Full range of models, OEM accepted.