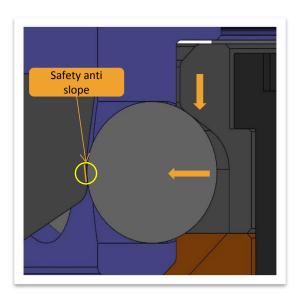

### **1**, Mechanical self-locking structure

### Locating pin

Anti jamming locating pin structure Locking and separation are more smooth and easy to debug