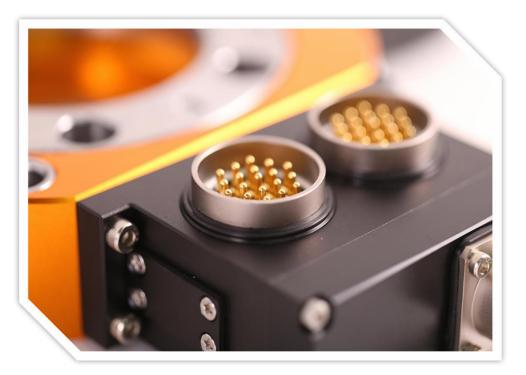

#### **Robot Tool Changers**

The payload from 5kg to 2300kg for choose, support more applications with plenty of optional modules

#### **Robot Tool Changer** Application : stamping workshop, engine manufacturing, auto parts

Payload 5kg~2300kg , more than 30 plate models, more than 200 Electrical modules

**IO Signal module** 

outgoing module ; aviation connector module ; Redundancy design makes signal transmission more stable