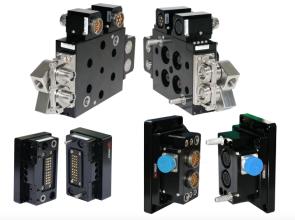

#### **Floating energy coupler**

Provide energy connection between master station and slave station,With X, y, Z, R direction floating performance, eliminate docking error,Docking includes power, data, i/o, air, liquid and other media