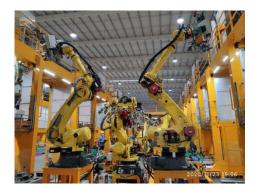

### Automatic production workshop

CNC

Mazak machining center

CNC lathe

Fully stocked

- R&D team 20 persons, Production workshop 25 persons, warhouse 5 persons, QC 10 persons, Sale man more than 30 persons.
- ◆ The annual output about 100,000 sets, full sotcked of common models.
- ◆ Full range of models, OEM accepted.

### Automobile industry Applications

Boyi bumper production line

Wuhan Changhua Auto Parts

Welding of exhaust pipe of

Jinfeng automobile

Dongfeng Nissan Zhengzhou factory

Handling

Warehouse assembly