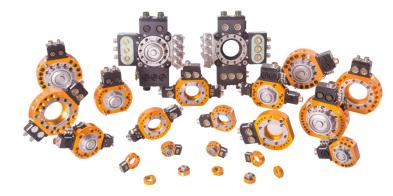

#### **Robot Tool Changers**

The payload from 5kg to 2300kg for choose, support more applications with plenty of optional modules

#### **Robot Tool Changer** Application : stamping workshop, engine manufacturing, auto parts

Payload 5kg~2300kg , more than 30 plate models, more than 200 Electrical modules

**IO Signal module** 

outgoing module ; aviation connector module ; Redundancy design makes signal transmission more stable