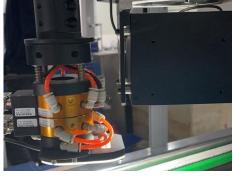

#### **Robot Tool Changers**

The payload from 5kg to 2300kg for choose, support more applications with plenty of optional modules

#### **Floating energy coupler**

Provide energy connection between master station and slave station,With X, y, Z, R direction floating performance, eliminate docking error,Docking includes power, data, i/o, air, liquid and other media

#### **Robot Tool Changer** Application : stamping workshop, engine manufacturing, auto parts

Payload 5kg~2300kg , more than 30 plate models, more than 200 Electrical modules

**IO Signal module** 

outgoing module ; aviation connector module ; Redundancy design makes signal transmission more stable