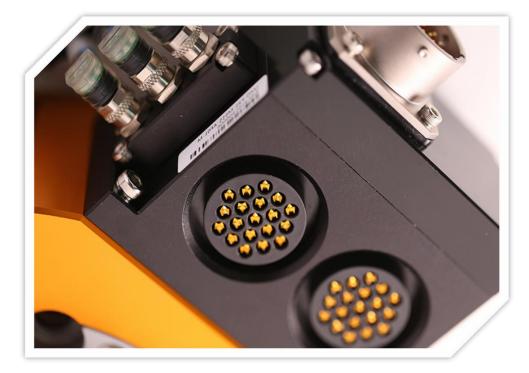

#### **Robot Tool Changers**

The payload from 5kg to 2300kg for choose, support more applications with plenty of optional modules

#### **Robot Tool Changer** Application : stamping workshop, engine manufacturing, auto parts

Payload 5kg~2300kg , more than 30 plate models, more than 200 Electrical modules

**IO Signal module** 

outgoing module ; aviation connector module ; Redundancy design makes signal transmission more stable