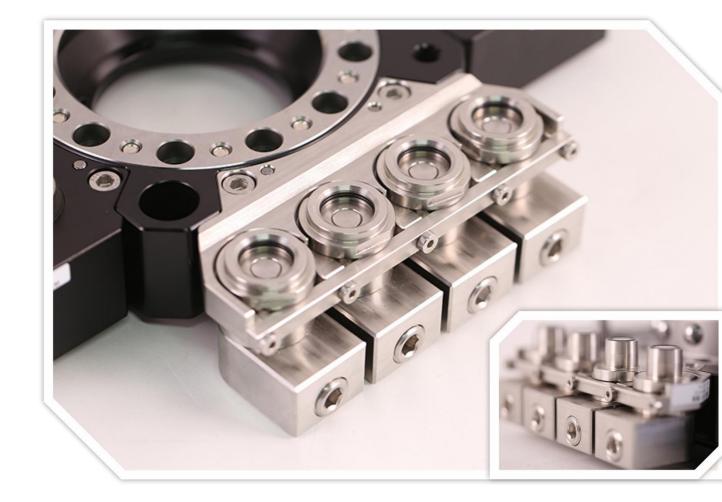

#### **Floating energy coupler**

Provide energy connection between master station and slave station,With X, y, Z, R direction floating performance, eliminate docking error,Docking includes power, data, i/o, air, liquid and other media