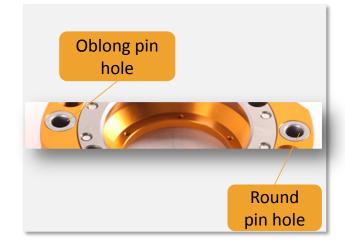

位置允许误差

- Non contact locking technology allows locking operation when the spacing is 2.5mm ;
- Connecting flange based on ISO9409-2 standard, directly installed on Fanuc , ABB , Motoman etc, popular robot models , No transition flange is required
- Two ready to lock sensors send ready to lock signal when the distance between master side and tool side is 1.5mm ;