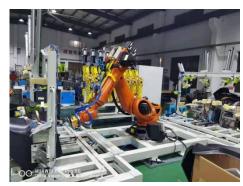

### Automatic production workshop

CNC

Mazak machining center

CNC lathe

Fully stocked

- R&D team 20 persons, Production workshop 25 persons, warhouse 5 persons, QC 10 persons, Sale man more than 30 persons.
- ◆ The annual output about 100,000 sets, full sotcked of common models.
- ◆ Full range of models, OEM accepted.

### Automobile industry Applications

Boyi bumper production line

Wuhan Changhua Auto Parts

Welding of exhaust pipe of

Jinfeng automobile

Dongfeng Nissan Zhengzhou factory

Handling

Warehouse assembly