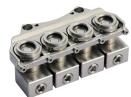

#### **Robot Tool Changers**

The payload from 5kg to 2300kg for choose, support more applications with plenty of optional modules

#### **Robot Tool Changer** Application : stamping workshop, engine manufacturing, auto parts

Payload 5kg~2300kg , more than 30 plate models, more than 200 Electrical modules

**IO Signal module** 

outgoing module ; aviation connector module ; Redundancy design makes signal transmission more stable

#### (more than 200 models for choose)