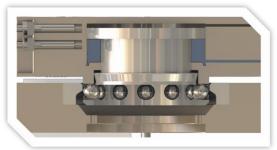

#### **Robot Tool Changers**

The payload from 5kg to 2300kg for choose, support more applications with plenty of optional modules

#### **Robot Tool Changer** Application : stamping workshop, engine manufacturing, auto parts

Payload 5kg~2300kg , more than 30 plate models, more than 200 Electrical modules

**IO Signal module** 

outgoing module ; aviation connector module ; Redundancy design makes signal transmission more stable