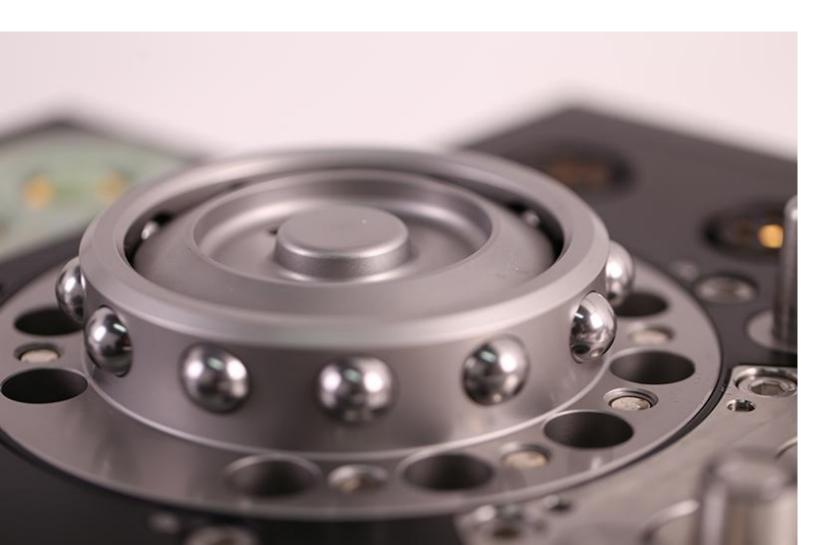

### **3 million times**

--Locking force and repeat precision guarantee

Rockwell hardness : HRC58

More stable metal structure

Excellent anti rust performance

High chromium steel ball and magnesium aluminum alloy shell, 12.9 Grade a high strength bolt

### **1**, Mechanical self-locking structure