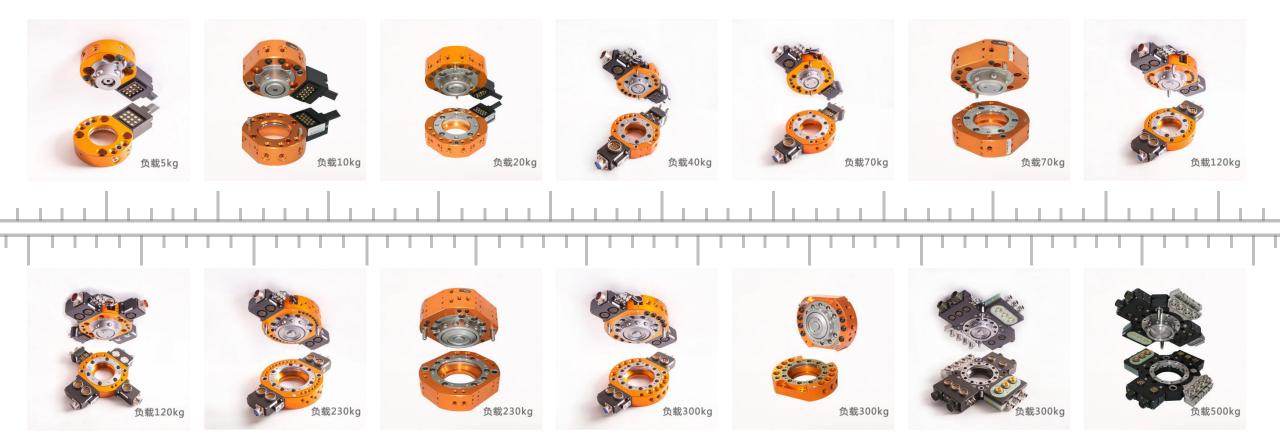

#### **Robot Tool Changers**

The payload from 5kg to 2300kg for choose, support more applications with plenty of optional modules

#### **Robot Tool Changer** Application : stamping workshop, engine manufacturing, auto parts

Payload 5kg~2300kg , more than 30 plate models, more than 200 Electrical modules

**IO Signal module** 

outgoing module ; aviation connector module ; Redundancy design makes signal transmission more stable