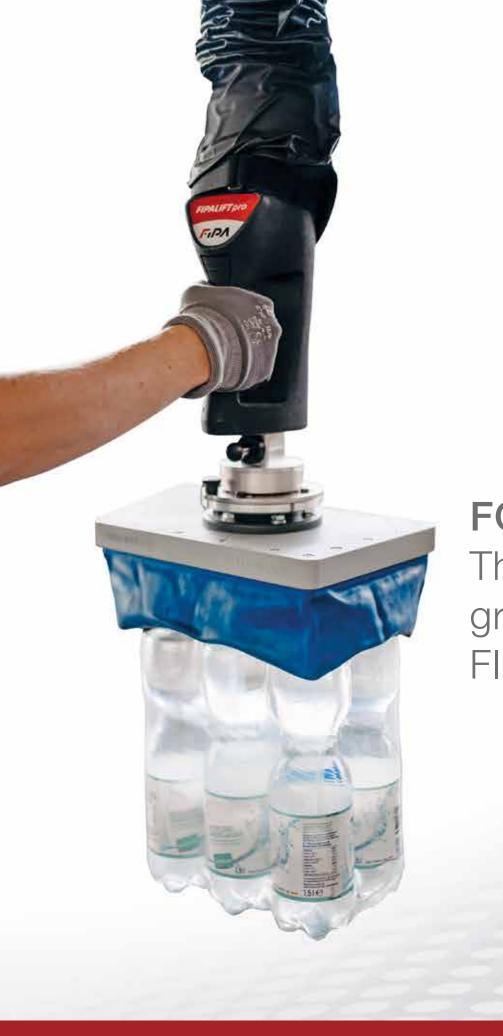

The FORMHAND technology is ingeniously simple: the freely deformable gripping pad with a gripping surface of 300 mm x 200 mm is filled with freely movable granulate and nestles seamlessly against any surface. As soon as a vacuum is applied to the system, it becomes firm and fixes the gripped object. This enables the FORMHAND to gently pick up objects with complex and changing geometries.

Moreover users have easy access as the gripping pad can be changed without any tooling. A quick-change adapter connects the FORMHAND to the tube lifter FIPALIFTpro. This picks up objects without a flat surface or flexible goods, for which conventional solutions with vacuum cups fail, up to a weight of 25 kg in a process-safe manner.