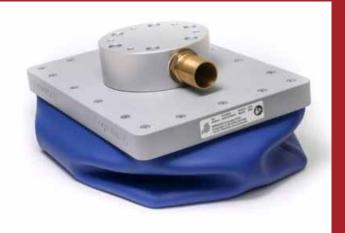

The FORMHAND technology is ingeniously simple: the freely deformable gripping pad with a gripping surface of 300 mm x 200 mm is filled with freely movable granulate and nestles seamlessly against any surface. As soon as a vacuum is applied to the system, it becomes firm and fixes the gripped object. This enables the FORMHAND to gently pick up objects with complex and changing geometries.

Moreover users have easy access as the gripping pad can be changed without any tooling. A quick-change adapter connects the FORMHAND to the tube lifter FIPALIFTpro. This picks up objects without a flat surface or flexible goods, for which conventional solutions with vacuum cups fail, up to a weight of 25 kg in a process-safe manner.