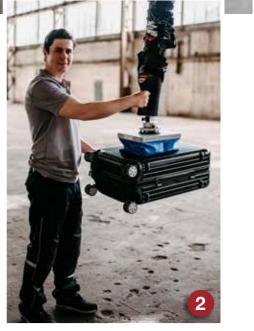

In baggage logistics, the FORMHAND also simplifies the handling of flexible goods without a flat surface, such as suitcases, bags and backpacks.

### Useful addition

Our tube lifter FIPALIFTpro with its unique control handle design allows for effortless and efficient lifting of heavy loads. The intuitive, ergonomic and easy to use controls create a versatile and powerful solution.