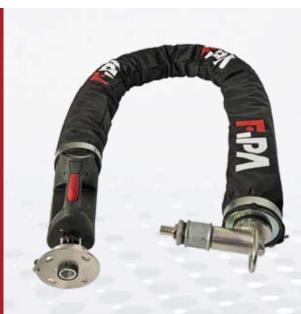

# **FORMHAND** The smart gripper for the FIPALIFTpro

Moreover users have easy access as the gripping pad can be changed without any tooling. A quick-change adapter connects the FORMHAND to the tube lifter FIPALIFTpro. This picks up objects without a flat surface or flexible goods, for which conventional solutions with vacuum cups fail, up to a weight of 25 kg in a process-safe manner.

### Useful addition

Our tube lifter FIPALIFTpro with its unique control handle design allows for effortless and efficient lifting of heavy loads. The intuitive, ergonomic and easy to use controls create a versatile and powerful solution.