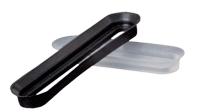

G1/8-female

| Accessories       |  |  |  |  |  |
|-------------------|--|--|--|--|--|
| Spare sealing lip |  |  |  |  |  |
| 132.30x12.025*    |  |  |  |  |  |
| 132.40x12.027*    |  |  |  |  |  |
| 132.55x12.029*    |  |  |  |  |  |