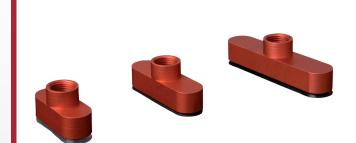

## **Product notes**

Flat vacuum cups in oval design for elongated workpieces where only minimal space is available (e.g. rails, profiles, tubes, bolts, etc.). Vacuum chamber housing of anodized aluminum. Rubber sealing lip is fixed by a screwed rubber clamping plate.

SO-C-55x12

| Technical data |            |                   |   |                  |  |  |  |  |  |
|----------------|------------|-------------------|---|------------------|--|--|--|--|--|
| Item no.       | Model      | Connection thread |   | Material / Color |  |  |  |  |  |
| 130.30x12.057* | SO-C-30x12 | G1/8-female       | 1 | SI (tr), NR (sw) |  |  |  |  |  |
| 130.40x12.058* | SO-C-40x12 | G1/8-female       | 1 | SI (tr), NR (sw) |  |  |  |  |  |