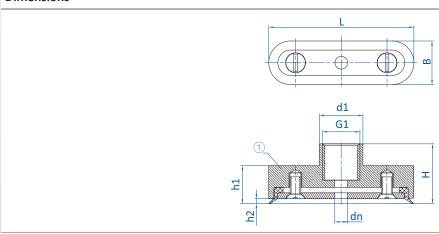

## **Dimensions**

130.55x12.082.\_\*

## 1 = Aluminum

| Item no.       | L [mm] | B [mm] | Ø d1 [mm] | <b>Ø dn</b> [mm] | G1   | H [mm] | <b>h1</b> [mm] | <b>h2</b> [mm] |
|----------------|--------|--------|-----------|------------------|------|--------|----------------|----------------|
| 130.30x12.057* | 30     | 12     | 12        | 3.5              | G1/8 | 16.5   | 10             | 1.3            |
| 130.40x12.058* | 40     | 12     | 12        | 3.5              | G1/8 | 16.5   | 10             | 1.4            |
| 130.55x12.082* | 55     | 12     | 12        | 3.5              | G1/8 | 16.5   | 10             | 1.5            |