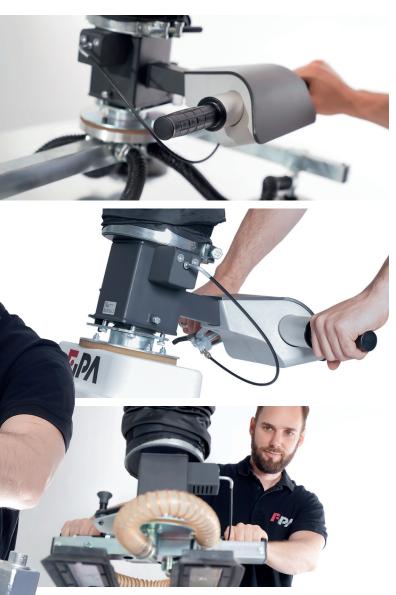

Simple operation with the rotary handle

Quick-change adapter for the accessories included as standard

Full range of vacuum pumps to suit every application

Total flexibility with handle lengths of 250mm, 500mm and 750mm, available as standard.