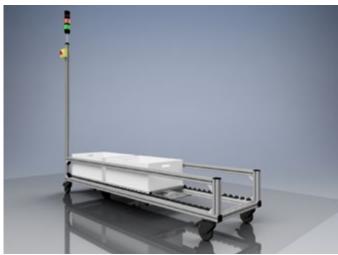

#### **DESCRIPTION**

CU collecting unit assists the operator and ensures continuity of production by reducing downtime associated with the exchange of full collective box into empty one. CU unit communicates with external devices (robot, injection molding machine, etc.) and in the event of receiving information about filling the container, stops the transporter, puts a new container on and resumes conveyor. Optionally, the device can be equipped with a scale or a part counter placed on the conveyor preceding the CU module.

### **FUNCTIONS**

- Designed to work with EURO containers in 4 standard sizes
- Communication with production devices
- · Conveyor stopping for the time of box switching
- Light signaling (box full)
- Transporter stop time less than 5s at maximum speed

# COLLECTING UNIT CU 300/400/600/800