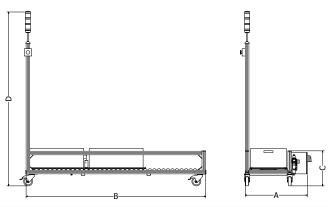

www.dentec.pl biuro@dentec.pl

|                         | CU-300       | CU-400                        | CU-600                                         | CU-800                                                          |  |
|-------------------------|--------------|-------------------------------|------------------------------------------------|-----------------------------------------------------------------|--|
| Supported containers    | EURO 300x200 | EURO 400x300<br>EURO 300x200* | EURO 600x400<br>EURO 400x300*<br>EURO 300x200* | EURO 800x600<br>EURO 600x400*<br>EURO 400x300*<br>EURO 300x200* |  |
| А                       | 385          | 485                           | 685                                            | 885                                                             |  |
| В                       | 1088         | 1388                          | 1988                                           | 2588                                                            |  |
| С                       | 387          |                               |                                                |                                                                 |  |
| D                       | 1928         |                               |                                                |                                                                 |  |
| * with suitable adapter |              |                               |                                                |                                                                 |  |