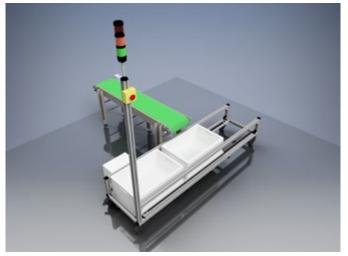

#### **DESCRIPTION**

CU collecting unit assists the operator and ensures continuity of production by reducing downtime associated with the exchange of full collective box into empty one. CU unit communicates with external devices (robot, injection molding machine, etc.) and in the event of receiving information about filling the container, stops the transporter, puts a new container on and resumes conveyor. Optionally, the device can be equipped with a scale or a part counter placed on the conveyor preceding the CU module.

### **FUNCTIONS**

- Designed to work with EURO containers in 4 standard sizes
- Communication with production devices
- · Conveyor stopping for the time of box switching
- Light signaling (box full)
- Transporter stop time less than 5s at maximum speed

# COLLECTING UNIT CU 300/400/600/800